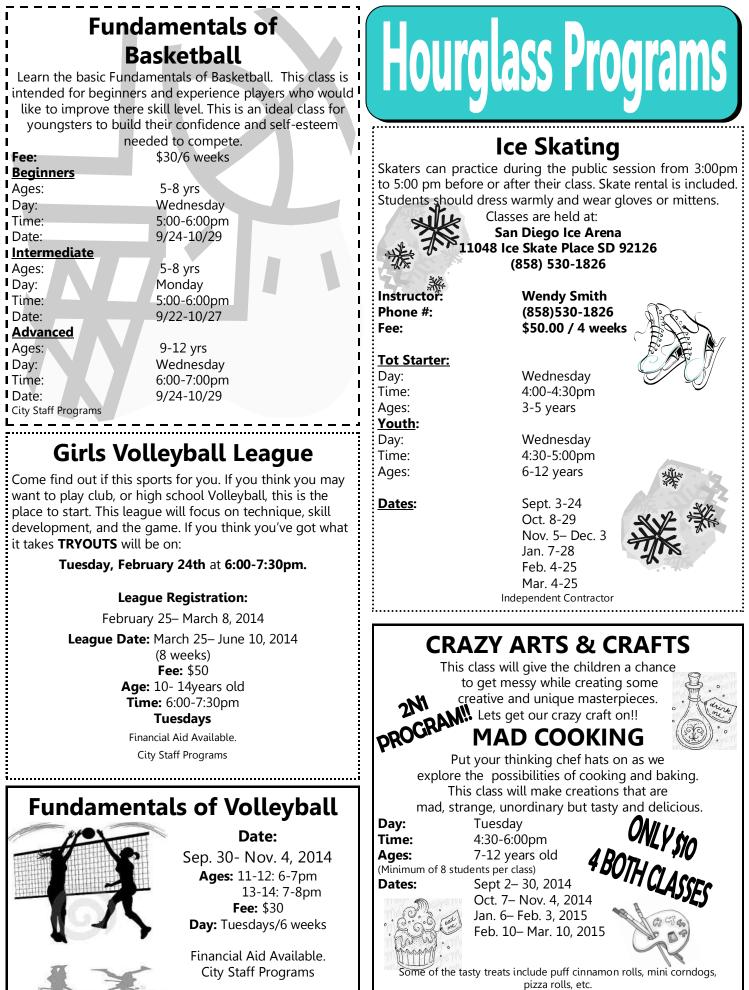

t at time of registration & **permits** are done by appointment only!! Only Exact Cash & Check are taken upon registration.

\*\*City Staff Programs\*\*

#### SEASON DATES

#### JAN. 5 - MARCH 27, 2015

PLAYER EVALUATIONS: November 19, 2014 Ages 5 - 8 yrs: 5:30 - 6:30pm Ages 14 & Under: 6:30 -7:30pm November 22, 2014 Ages 5 - 8 yrs: 10 - 11am Ages 14 & Under: 11 - 12pm **MAKE UP EVALUATION:** January 6, 2015 @ 6:00 - 7:00pm

#### **GAME DAYS 3 DIVISIONS**

Wednesday: Ages 5-8 & 10 & U (Practice: Mondays or Tuesdays) Fridays: Ages 14 & U (Practice: Saturdays)

## WINTER BASKETBALL LEAGUE

\$55.00 Includes jersey and banquet

**REGISTRATION:** Oct. 22 - Nov. 22, 2014

\$5 fee extra for registration after 11/22/2014

\$25.00 for Parents who volunteer to coach a team. Financial Aid Available



City Staff Programs

5

#### **Junior Tennis**

This course will teach the forehand, backhand and serve. The scoring system and tennis etiquette will be introduced. Tennis racquet and tennis shoes are required. Each student must bring a can of unopened tennis balls. **Coach Stan Jefferson** Instructor: (619)770-7187 Phone #: E-mail: dbadamoytttennis@yahoo.com Saturdays or Sundays Day: Fee: \$100.00/10 weeks (Maximum 12 students per class) Sundays available only if Saturdays become full. Pathway 1 Beginners: Time: 8:00am - 9:00am or 9:00am - 10:00am Ages: 6 - 10 years Pathway 2 Intermediate: Time: 10:00am - 11:00pm or 11:00am - 12:00 noon 8 - 14 years Ages: Pathway 3 Advanced: Time: 12:00 noon Ages: 10 – 16 years Dates: August 23– October 25, 2014 November 1– January 3, 2015 January 10– M