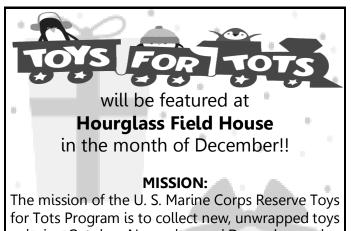

5.00 / 5 weeks          |  |
|                                   | <u>Adult</u> :             |  |
| Time:                             | Wednesday: 6:00pm - 8:00pm |  |
|                                   | Saturday: 10:00 -12:00pm   |  |
| Ages:                             | 15 years and up            |  |
| Fee:                              | \$65.00 / 5 weeks          |  |
| Dates:                            | Sept. 17– Oct. 18          |  |
|                                   | Oct. 22– Nov. 22           |  |
| Off Week:                         | Nov. 24-29                 |  |
|                                   | Dec. 3– Jan. 3             |  |
|                                   | Jan. 7– Feb 7              |  |
|                                   | Feb. 11– Mar. 14           |  |



for Tots Program is to collect new, unwrapped toys during October, November and December each year, and distribute those toys as Christmas gifts to less fortunate children in the community in which the campaign is conducted. To sign up please call or stop by our center!!

| 10440 Black Mountain Road |
|---------------------------|
| San Diego, CA 92126       |
| (858)538-8153             |
| City Staff Programs       |

| Hourg                                                  | lass Programs                                          | Perepts Night                                                                             | Out           |
|--------------------------------------------------------|--------------------------------------------------------|-----------------------------------