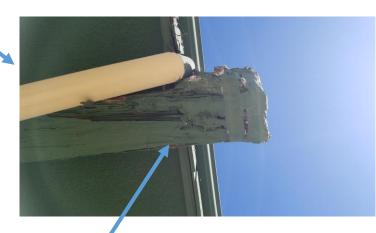

# Project Scope of Work – Renovation of the existing Gil Johnson Recreation Center

- Repair/replacement of rotten wood,
- New Heating Ventilation and Air Conditioning.
- ADA improvements,
- Repainting of the exterior,
- · Replacement of finishes,
- New millwork,