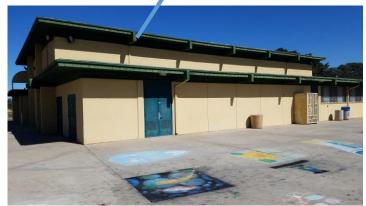

# Project Scope of Work – Renovation of the existing Gil Johnson Recreation Center

- Repair/replacement of rotten wood,
- New Heating Ventilation and Air Conditioning.
- ADA improvements,
- Repainting of the exterior,
- · Replacement of finishes,
- New millwork,