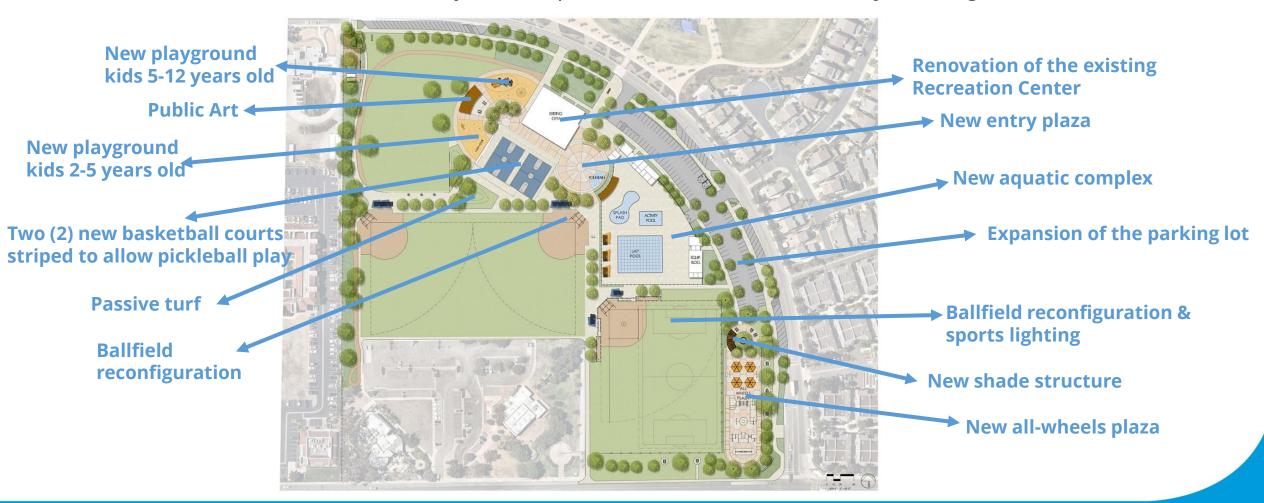

### Project Overview – Phase II Improvements

Phase II of the Mira Mesa Community Park improvements will include the following amenities:

### Project Scope of Work - Aquatic Complex

5

## Project Scope of Work – Public Art Component

# Project Scope of Work – Renovation of the existing Gil Johnson Recreation Center

- Repair/replacement of rotten wood,
- New Heating Ventilation and Air Conditioning.
- ADA improvements,
- Repainting of the exterior,
- · Replacement of finishes,
- New millwork,

### Project Scope of Work – Children's Play Areas

 Two (2) new children's play areas separated by user age,

Shade, as requested by the community,

Universal play (accessible to all),

Children 5-12 years old

Children 2-5 years old

### Project Scope of Work - All-Wheels Plaza

- Shade structure,
- Lighting,
- Landscape and irrigation,
- Site furnishings.