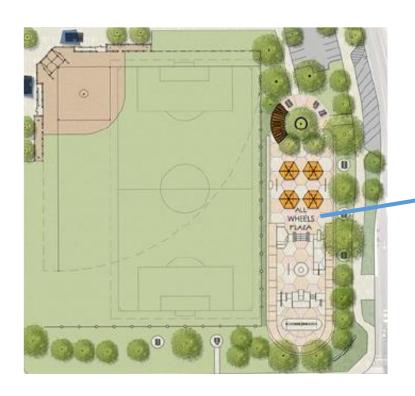

### Project Scope of Work - All-Wheels Plaza

- Shade structure,
- Lighting,
- Landscape and irrigation,
- Site furnishings.