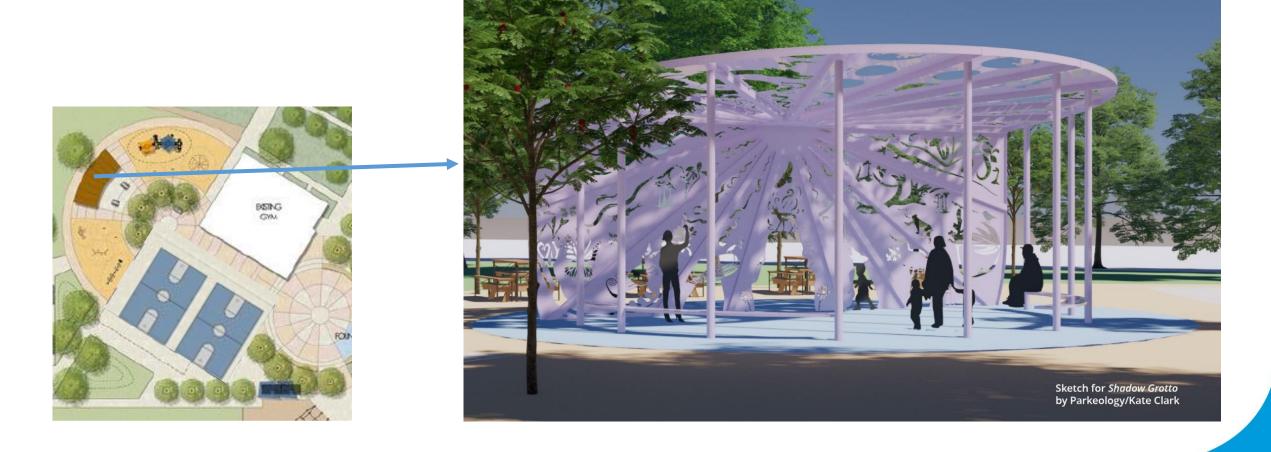

|-------------------|
| Construction Contract Award  | Early Summer 2024 |
| Construction Start           | Late Summer 2024  |
| Construction End (24 months) | Late Summer 2026  |



#### Base Bid & Additive Alternates





**Base Bid:** New aquatic complex, parking lot, entry plaza, public art, basketball courts, and stormwater mitigation



**Add Alt 1:** Renovation of the Existing Gil Johnson Recreation Center



Add Alt 2: New children's play areas



Add Alt 3: Ballfields reconfiguration & sports lighting



Add Alt 4: New all wheels' plaza



### Project Overview – Phase II Improvements

Phase II of the Mira Mesa Community Park improvements will include the following amenities:





### Project Scope of Work - Aquatic Complex



5



## Project Scope of Work – Public Art Component





# Project Scope of Work – Renovation of the existing Gil Johnson Recreation Center



- Repair/replacement of rotten wood,
- New Heating Ventilation and Air Conditioning.
- ADA improvements,
- Repainting of the exterior,
- · Replacement of finishes,
- New millwork,









### Project Scope of Work – Children's Play Areas

 Two (2) new children's play areas separated by user age,

Shade, as requested by the community,

Universal play (accessible to all),





Children 5-12 years old

Children 2-5 years old



### Project Scope of Work - All-Wheels Plaza

- Shade structure,
- Lighting,
- Landscape and irrigation,
- Site furnishings.







## Project Budget

| Description                                                                                                         | Amount (M