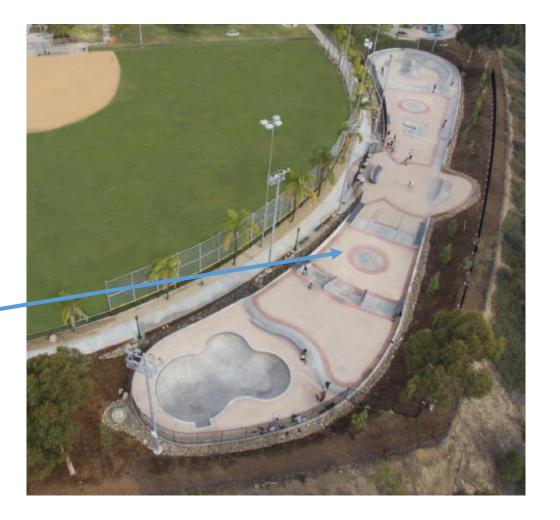

### Project Scope of Work - All-Wheels Plaza

- Shade structure,
- Lighting,
- Landscape and irrigation,
- Site furnishings.