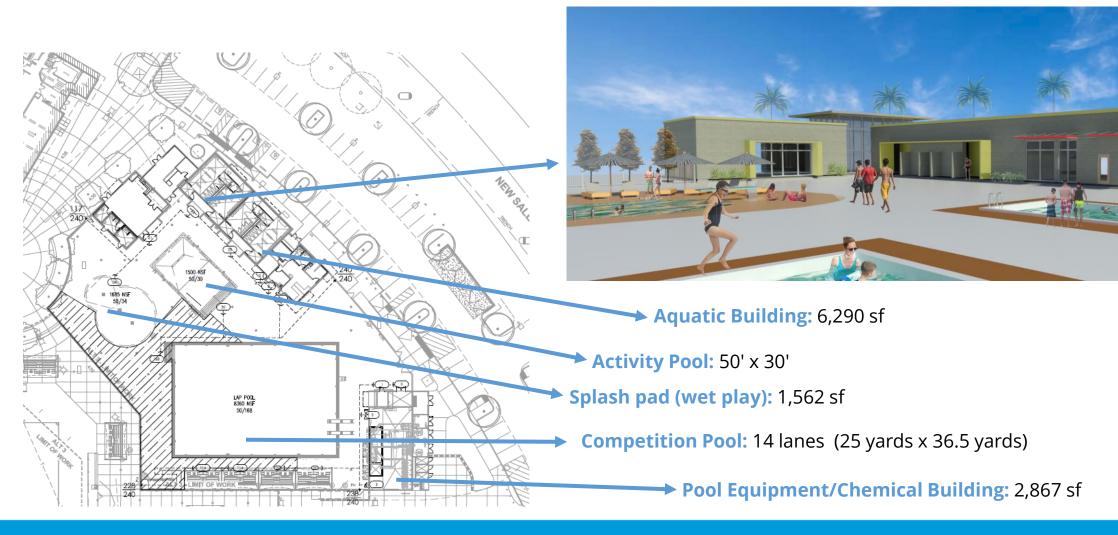

| Date              |
|------------------------------|-------------------|
| Construction Contract Award  | Early Summer 2024 |
| Construction Start           | Late Summer 2024  |
| Construction End (24 months) | Late Summer 2026  |



#### Base Bid & Additive Alternates





**Base Bid:** New aquatic complex, parking lot, entry plaza, public art, basketball courts, and stormwater mitigation



**Add Alt 1:** Renovation of the Existing Gil Johnson Recreation Center



Add Alt 2: New children's play areas



Add Alt 3: Ballfields reconfiguration & sports lighting



Add Alt 4: New all wheels' plaza



### Project Overview – Phase II Improvements

Phase II of the Mira Mesa Community Park improvements will include the following amenities:





### Project Scope of Work - Aquatic Complex



5



## Project Scope of Work – Public Art Component





# Project Scope of Work – Renovation of the existing Gil Johnson Recreation Center



- Repair/replacement of rotten wood,
- New Heating Ventilation and Air Conditioning.
- ADA improvements,
- Repainting of the exterior,
- · Replacement of finishes,
- New millwork,









### Project Scope of Work – Children's Play Areas

 Two (2) new children's play areas separated by user age,

Shade, as requested by the community,

Universal play (accessible to all),





Children 5-12 years old

Children 2-5 years old



### Project Scope of Work - All-Wheels Plaza

- Shade structure,
- Lighting,
- Landscape and irrigation,
- Site furnishings.







## Project Budget

| Description