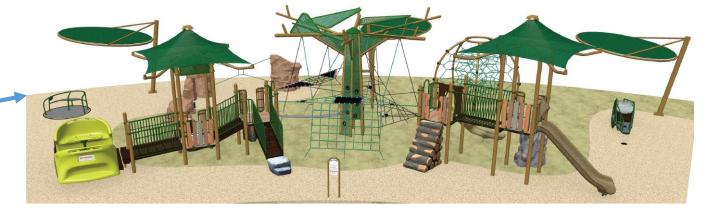

### Project Scope of Work – Children's Play Areas

 Two (2) new children's play areas separated by user age,

Shade, as requested by the community,

Universal play (accessible to all),

Children 5-12 years old

Children 2-5 years old