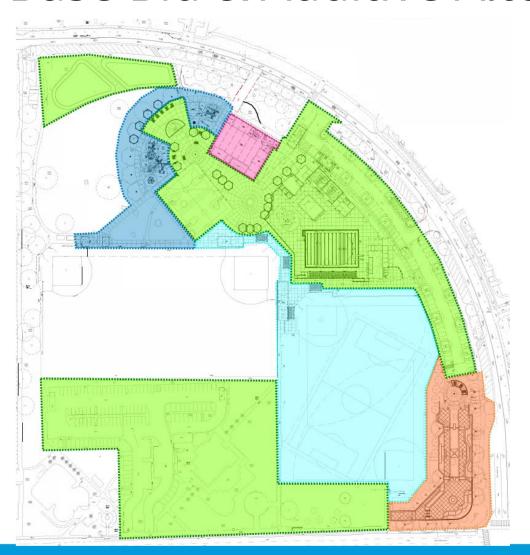

#### Base Bid & Additive Alternates

**Base Bid:** New aquatic complex, parking lot, entry plaza, public art, basketball courts, and stormwater mitigation

**Add Alt 1:** Renovation of the Existing Gil Johnson Recreation Center

Add Alt 2: New children's play areas

Add Alt 3: Ballfields reconfiguration & sports lighting

Add Alt 4: New all wheels' plaza