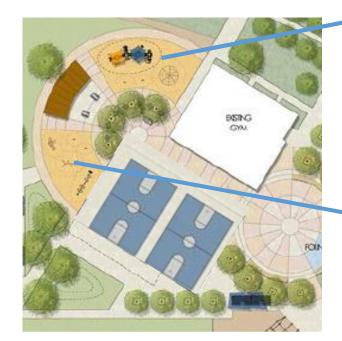

### Project Scope of Work – Children's Play Areas

 Two (2) new children's play areas separated by user age,

Shade, as requested by the community,

Universal play (accessible to all),

Children 5-12 years old

Children 2-5 years old